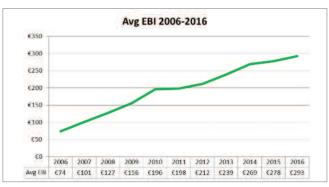

Graph1: Country of Origin trend (2011-2016)

Table 1: Main Bull Countries of Origin Trends 2001 - 2016

|      | EBI Trend 2001 – 2016 |      |         |  |  |  |  |  |  |  |  |
|------|-----------------------|------|---------|--|--|--|--|--|--|--|--|
| Year | Avg EBI               | Year | Avg EBI |  |  |  |  |  |  |  |  |
| 2001 | €57                   | 2009 | €156    |  |  |  |  |  |  |  |  |
| 2002 | €59                   | 2010 | €196    |  |  |  |  |  |  |  |  |
| 2003 | €64                   | 2011 | €198    |  |  |  |  |  |  |  |  |
| 2004 | €77                   | 2012 | €212    |  |  |  |  |  |  |  |  |
| 2005 | €76                   | 2013 | €239    |  |  |  |  |  |  |  |  |
| 2006 | €74                   | 2014 | €269    |  |  |  |  |  |  |  |  |
| 2007 | €101                  | 2015 | €278    |  |  |  |  |  |  |  |  |
| 2008 | €127                  | 2016 | €293    |  |  |  |  |  |  |  |  |

Graph 1: EBI Trendline (2006-2016)

|             | Average of Proofs for Top 75 Active Bulls (2011 - 2016) |      |      |      |      |      |       |      |      |      |      |      |      |          |       |     |     |                  |
|-------------|---------------------------------------------------------|------|------|------|------|------|-------|------|------|------|------|------|------|----------|-------|-----|-----|------------------|
|             | EBI EBI & Proof Details                                 |      |      |      |      |      |       |      |      |      |      |      | Key  | Profit T | raits |     |     |                  |
|             | EBI                                                     | Rel% | Milk | Fert | Calv | Beef | Maint | Mgmt | Hlth | M kg | F kg | P kg | F %  | Ρ%       | CI    | SU% | CD% | M.Time<br>(secs) |
| Spring 2011 | €198                                                    | 57%  | €77  | €103 | €27  | -€19 | €8    | -    | €2   | 232  | 15.6 | 13.1 | 0.13 | 0.10     | -5.2  | 3.4 | 2.0 | -                |
| Spring 2012 | €212                                                    | 55%  | €71  | €123 | €23  | -€26 | €20   | -    | €0   | 94   | 15.1 | 10.2 | 0.22 | 0.14     | -7.0  | 3.4 | 2.1 | -                |
| Spring 2013 | €239                                                    | 56%  | €68  | €127 | €37  | -€20 | €23   | €3   | €1   | 47   | 14.2 | 9.3  | 0.24 | 0.15     | -7.1  | 3.6 | 1.8 | -5.3             |
| Spring 2014 | €269                                                    | 56%  | €77  | €148 | €36  | -€14 | €20   | €4   | –€1  | 88   | 15.1 | 10.4 | 0.22 | 0.15     | -8.0  | 4.0 | 1.9 | -2.67            |
| Spring 2015 | €278                                                    | 59%  | €80  | €160 | €37  | -€17 | €16   | €3   | -€1  | 91   | 15.7 | 10.8 | 0.23 | 0.15     | -8.7  | 4.3 | 2.1 | -1.24            |
| Spring 2016 | €293                                                    | 60%  | €87  | €164 | €40  | -€14 | €14   | €3   | –€1  | 106  | 15.9 | 12.0 | 0.22 | 0.16     | -9.0  | 4.3 | 2.2 | -0.9             |

# **EBI Trends**

The 75 Bulls on the list have an average EBI of €293. The Bulls EBI's on the list range from €365 down to €268. 73% of the Bulls on the list are Genomic Bulls with the remainder being Daughter Proven either here in Ireland (20%) or from abroad (7%) (See Table 3).