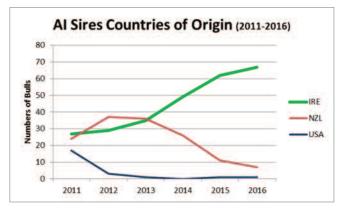

# 2016 List - Analysed

2016 is the 16<sup>th</sup> year that ICBF has published the Spring Active Bull List. This year there are now 67 Irish bred Bulls on the list. This means that almost 90% of the bulls on our national Dairy Bull list were bred here in Ireland.

This wasn't always the case. In 2001 there were just 2 Bulls on the list bred here in Ireland. Holland, France, New Zealand & America have generally been where most of the Bulls on the list have come from. This trend started to change around 2009 when the first of the Gene Ireland Irish progeny tested bulls started to come through. This year's list is made up of 72 Holstein/Friesian Bulls and 3 Jersey bulls.

| A    | Al Sire Country of Origin Trend 2001 - 2016 |     |     |     |     |     |     |  |  |  |  |
|------|---------------------------------------------|-----|-----|-----|-----|-----|-----|--|--|--|--|
|      | IRE                                         | NZL | USA | NLD | DNK | GBR | NOR |  |  |  |  |
| 2001 | 2                                           | 2   | 13  | 27  | -   | -   | -   |  |  |  |  |
| 2002 | 2                                           | 16  | 11  | 24  | -   | -   | -   |  |  |  |  |
| 2003 | 1                                           | 26  | 6   | 16  | -   | -   | -   |  |  |  |  |
| 2004 | 1                                           | 39  | 3   | 19  | -   | -   | -   |  |  |  |  |
| 2005 | 0                                           | 25  | 2   | 35  | -   | -   | -   |  |  |  |  |
| 2006 | 0                                           | 21  | 4   | 36  | -   | -   | -   |  |  |  |  |
| 2007 | 1                                           | 22  | 7   | 22  | -   | -   | -   |  |  |  |  |
| 2008 | 10                                          | 22  | 11  | 14  | -   | -   | -   |  |  |  |  |
| 2009 | 33                                          | 17  | 10  | 3   | -   | -   | -   |  |  |  |  |
| 2010 | 27                                          | 11  | 20  | 6   | -   | -   | -   |  |  |  |  |
| 2011 | 27                                          | 24  | 17  | 3   | -   | -   | -   |  |  |  |  |
| 2012 | 29                                          | 37  | 3   | 0   | -   | 2   | 3   |  |  |  |  |
| 2013 | 35                                          | 36  | 1   | 1   | -   | -   | 1   |  |  |  |  |
| 2014 | 49                                          | 26  | -   | -   | -   | _   | -   |  |  |  |  |
| 2015 | 62                                          | 11  | 1   | -   | 1   | -   | _   |  |  |  |  |
| 2016 | 67                                          | 7   | 1   | _   | _   | _   | -   |  |  |  |  |

Graph1: Country of Origin trend (2011-2016)

Table 1: Main Bull Countries of Origin Trends 2001 - 2016

|      | EBI Trend 2001 – 2016 |      |         |  |  |  |  |  |  |  |  |
|------|-----------------------|------|---------|--|--|--|--|--|--|--|--|
| Year | Avg EBI               | Year | Avg EBI |  |  |  |  |  |  |  |  |
| 2001 | €57                   | 2009 | €156    |  |  |  |  |  |  |  |  |
| 2002 | €59                   | 2010 | €196    |  |  |  |  |  |  |  |  |
| 2003 | €64                   | 2011 | €198    |  |  |  |  |  |  |  |  |
| 2004 | €77                   | 2012 | €212    |  |  |  |  |  |  |  |  |
| 2005 | €76                   | 2013 | €239    |  |  |  |  |  |  |  |  |
| 2006 | €74                   | 2014 | €269    |  |  |  |  |  |  |  |  |
| 2007 | €101                  | 2015 | €278    |  |  |  |  |  |  |  |  |
| 2008 | €127                  | 2016 | €293    |  |  |  |  |  |  |  |  |