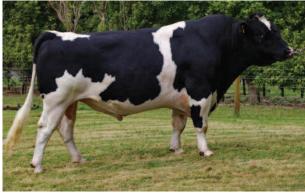

Muritai APP Whistler - Sire of 'WLY' (Imleach Lucky Whistler) – the number 1 bull on the list and also the number 1 'Irish Daughter Proven' Al Sire (Eurogene/LIC).

Arrieta Nomad – the number 1 'International Daughter Proven' Al Sire (Eurogene/LIC).