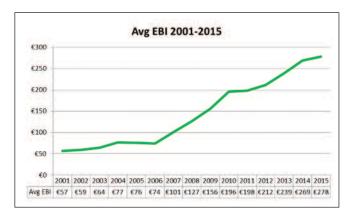

Graph 2: EBI Trendline (2001-2015)

|             | E    | BI   |      | E    | BI & Pr | oof De       | tails |      |      |      |      |      | Ke   | ey Prof | it Traits | 5   |     |        |      |
|-------------|------|------|------|------|---------|--------------|-------|------|------|------|------|------|------|---------|-----------|-----|-----|--------|------|
|             | EBI  | Rel% | Milk | Fert | Calv    | Beef         | Maint | Mgmt | Hlth | M kg | F kg | P kg | F %  | Ρ%      | CI        | SU% | CD% | M.Time | М.   |
|             |      |      |      |      |         |              |       |      |      |      |      |      |      |         |           |     |     | (secs) | Temp |
| Spring 2011 | €198 | 57%  | €77  | €103 | €27     | -€19         | €8    | -    | €2   | 232  | 15.6 | 13.1 | 0.13 | 0.10    | -5.2      | 3.4 | 2.0 | -      | -    |
| Spring 2012 | €212 | 55%  | €71  | €123 | €23     | -€26         | €20   | -    | €0   | 94   | 15.1 | 10.2 | 0.22 | 0.14    | -7.0      | 3.4 | 2.1 | -      | -    |
| Spring 2013 | €239 | 56%  | €68  | €127 | €37     | <b>-</b> €20 | €23   | €3   | €1   | 47   | 14.2 | 9.3  | 0.24 | 0.15    | -7.1      | 3.6 | 1.8 | -5.3   | 0.04 |
| Spring 2014 | €269 | 56%  | €77  | €148 | €36     | <b>-</b> €14 | €20   | €4   | -€1  | 88   | 15.1 | 10.4 | 0.22 | 0.15    | -8.0      | 4.0 | 1.9 | -2.67  | 0.09 |
| Spring 2015 | €278 | 59%  | €80  | €160 | €37     | <b>-</b> €17 | €16   | €3   | -€1  | 91   | 15.7 | 10.8 | 0.23 | 0.15    | -8.7      | 4.3 | 2.1 | -1.24  | 0.08 |

#### ICBF Active Dairy Bull List Spring 2015

The 75 Bulls on the list have an average EBI of  $\in$ 278 (Table 1 & Graph 2 previous page). The Bulls EBI's on the list range from  $\in$ 379 down to  $\in$ 261. 80% of the Bulls on the list are Genomic Bulls with the remainder being Daughter Proven either here in Ireland (15%) or from abroad (5%) (See Table 2).