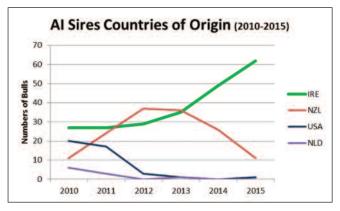

This wasn't always the case. In 2001 there were just 2 Bulls on the list bred here in Ireland. Holland, France, New Zealand & America have generally been where most of the Bulls on the list have come from. This trend started to change around 2009 when the first of the Gene Ireland Irish progeny tested bulls started to come through (See Graph 1).

The 75 Bulls have breeding values for EBI and the 7 Sub Indices together with trait information on 10 Key Profit Traits. None of the Bulls on the list are carriers of genetic defects e.g CVM or BLAD.

Graph 1: Main Bull Countries of Origin Trends 2010 - 2015